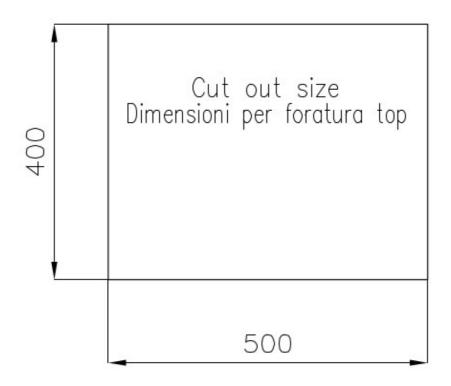

### **DETAILS**

| Edge/Installation Type | Undermount                                                      |
|------------------------|-----------------------------------------------------------------|
| Finish                 | Foster brushed                                                  |
| Material               | AISI 304 stainless steel                                        |
| Texture                | Brushed in line                                                 |
| Base                   | 60 cm                                                           |
| Dimensions             | 550x450 mm                                                      |
| Standard fittings      | Fixing hooks, gasket, drain, overflow and siphon, boxed packing |
| Mixer holes            | No standard holes                                               |
| Built-in hole          | 500x400 mm                                                      |