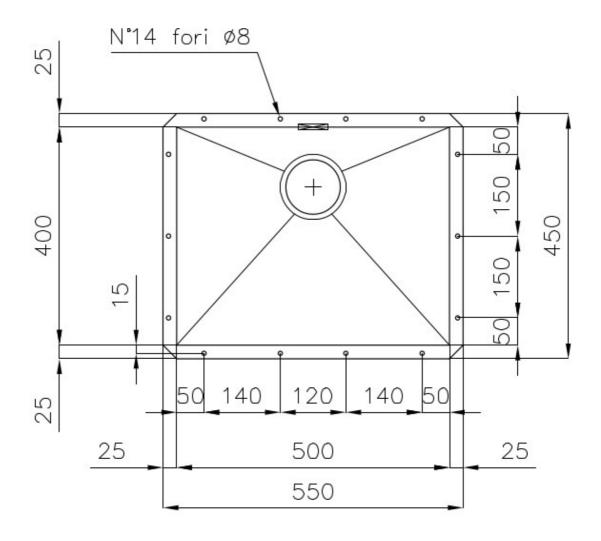

### **DETAILS**

| Edge/Installation Type | Undermount                                                      |
|------------------------|-----------------------------------------------------------------|
| Finish                 | Foster brushed                                                  |
| Material               | AISI 304 stainless steel                                        |
| Texture                | Brushed in line                                                 |
| Base                   | 60 cm                                                           |
| Dimensions             | 550x450 mm                                                      |
| Standard fittings      | Fixing hooks, gasket, drain, overflow and siphon, boxed packing |
| Mixer holes            | No standard holes                                               |
| Built-in hole          | 500x400 mm                                                      |

| Drainer                    | No                                                                                                                                                                                                                                                               |
|----------------------------|------------------------------------------------------------------------------------------------------------------------------------------------------------------------------------------------------------------------------------------------------------------|
| Width                      | 55 cm                                                                                                                                                                                                                                                            |
| Bowl dimension             | 500 x 400 mm                                                                                                                                                                                                                                                     |
| Number of bowls            | 1 bowl                                                                                                                                                                                                                                                           |
| Waste fitting              | 3,5" drain                                                                                                                                                                                                                                                       |
| FEATURES                   |                                                                                                                                                                                                                                                                  |
| Basket 3,5" waste fitting  | The drain is equipped with a large 3.5" drain, with the practical basket cap that prevents the discharge of solid parts.                                                                                                                                         |
| Deep bowls                 | This bowls reach an important depth, over 20 cm, thanks to the advanced production technology, that can be offer great capiency and practicity in all the washing operations.                                                                                    |
| Diamond-shape bottom       | The draining of water is an important feature in a sink, and it's always taken good care of in Foster products. In the bent-welded sinks, which would have a flat bottom, the proper draining is guaranteed by the elegant beveling, which helps the water flow. |
| High thickness             | 1mm thick steel. A significant thickness, which guarantees the maximum sturdiness and durability.                                                                                                                                                                |
| Inclined recess            | A deep and inclined recess houses the burners and grigs, allowing to create a single work surface. The inclination also makes it extremely easy to clean the edges.                                                                                              |
| Perimetral overflow        | The overflow is always a security on the Foster sinks that prevents the overflow of water in case of oversights. The perimeter drain solution improves aesthetics thanks to its square and essential shape.                                                      |
| Squared bowls - 0/9 radius | The square bowls of Foster have perfectly squared vertical edges, while those on the bottom have a small radius of 9 mm that facilitates cleaning operations.                                                                                                    |