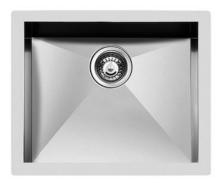

### Sink Quadra

Kitchen Sinks Code: 1215 850

### **DETAILS**

| Edge/Installation Type | Undermount                                                      |
|------------------------|-----------------------------------------------------------------|
| Finish                 | Foster brushed                                                  |
| Material               | AISI 304 stainless steel                                        |
| Texture                | Brushed in line                                                 |
| Base                   | 60 cm                                                           |
| Dimensions             | 550x450 mm                                                      |
| Standard fittings      | Fixing hooks, gasket, drain, overflow and siphon, boxed packing |
| Mixer holes            | No standard holes                                               |
| Built-in hole          | 500x400 mm                                                      |

| Drainer                    | No                                                                                                                                                                                                                                                               |
|----------------------------|------------------------------------------------------------------------------------------------------------------------------------------------------------------------------------------------------------------------------------------------------------------|
| Width                      | 55 cm                                                                                                                                                                                                                                                            |
| Bowl dimension             | 500 x 400 mm                                                                                                                                                                                                                                                     |
| Number of bowls            | 1 bowl                                                                                                                                                                                                                                                           |
| Waste fitting              | 3,5" drain                                                                                                                                                                                                                                                       |
| FEATURES                   |                                                                                                                                                                                                                                                                  |
| Basket 3,5" waste fitting  | The drain is equipped with a large 3.5" drain, with the practical basket cap that prevents the discharge of solid parts.                                                                                                                                         |
| Deep bowls                 | This bowls reach an important depth, over 20 cm, thanks to the advanced production technology, that can be offer great capiency and practicity in all the washing operations.                                                                                    |
| Diamond-shape bottom       | The draining of water is an important feature in a sink, and it's always taken good care of in Foster products. In the bent-welded sinks, which would have a flat bottom, the proper draining is guaranteed by the elegant beveling, which helps the water flow. |
| High thickness             | 1mm thick steel. A significant thickness, which guarantees the maximum sturdiness and durability.                                                                                                                                                                |
| Inclined recess            | A deep and inclined recess houses the burners and grigs, allowing to create a single work surface. The inclination also makes it extremely easy to clean the edges.                                                                                              |
| Perimetral overflow        | The overflow is always a security on the Foster sinks that prevents the overflow of water in case of oversights. The perimeter drain solution improves aesthetics thanks to its square and essential shape.                                                      |
| Squared bowls - 0/9 radius | The square bowls of Foster have perfectly squared vertical edges, while those on the bottom have a small radius of 9 mm that facilitates cleaning operations.                                                                                                    |